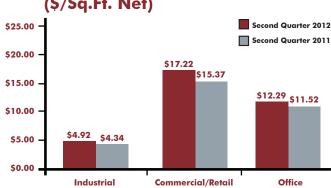

### Average Lease Rates\* (\$/\$q.Ft. Net)

\*NOTE: Average lease rates on TorontoMLS® are reported only for those properties sold on a per square foot net basis and for which the selling price was disclosed.