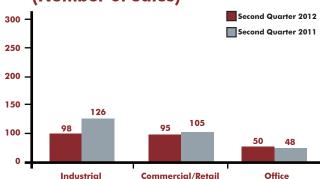

## Total Sales Activity\* (Number of Sales)

\*NOTE: This chart summarizes total industrial and commercial/retail sales through TorontoMLS® regardless of pricing terms.