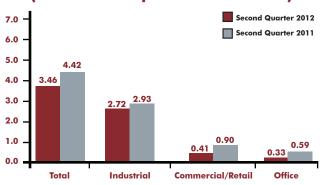

### Total Leasing Activity\* (Millions of Square Feet Leased)

\*NOTE: This chart summarizes total industrial, commercial/retail and office square feet leased through TorontoMLS® regardless of pricing terms.